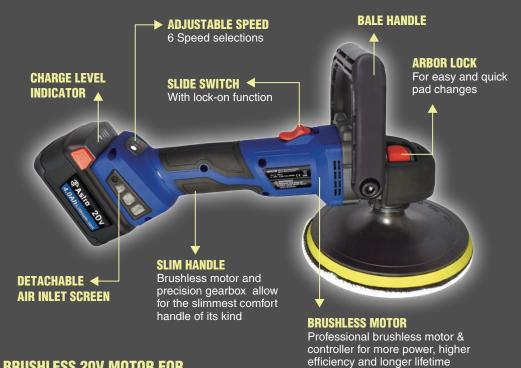

Model # 30570

**20V 7" BRUSHLESS VARIABLE SPEED ROTARY POLISHER** W/ 2 BATTERIES

- BRUSHLESS 20V MOTOR FOR **EFFICIENCY AND POWER WITH 6 ADJUSTABLE** SOFT-START SPEED SETTINGS FROM 400-2,200RPM
- INCLUDES TWO BATTERIES AND QUICK CHARGER FOR ZERO DOWNTIME
- BALE HANDLE DESIGN FOR VERTICAL OR HORIZONTAL GRIPPING

Model

**BRUSHLESS** 

MOTOR

7" 180MM

3/4 - 5HRS

30570

**SOFT START** 

6 SPEEDS

## PERFECTLY BALANCED AT THE ND AND WEIGHS 1LB LESS WITH TERY ATTACHED THAN INDUSTRY **LEADING 7" CORDED POLISHERS**

AIR TOOLS