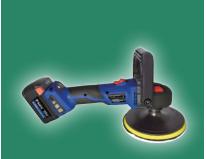

Model # 30570

**20V 7" BRUSHLESS VARIABLE SPEED ROTARY POLISHER** W/ 2 BATTERIES

- BRUSHLESS 20V MOTOR FOR **EFFICIENCY AND POWER WITH 6 ADJUSTABLE** SOFT-START SPEED SETTINGS FROM 400-2,200RPM
- INCLUDES TWO BATTERIES AND QUICK CHARGER FOR ZERO DOWNTIME
- BALE HANDLE DESIGN FOR VERTICAL OR HORIZONTAL GRIPPING

Model

**BRUSHLESS** 

MOTOR

7" 180MM

3/4 - 5HRS

30570

**SOFT START** 

6 SPEEDS

## PERFECTLY BALANCED AT THE ND AND WEIGHS 1LB LESS WITH TERY ATTACHED THAN INDUSTRY **LEADING 7" CORDED POLISHERS**

AIR TOOLS