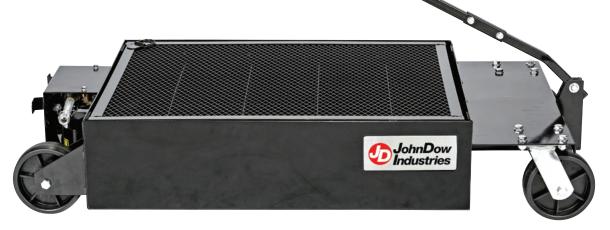

## GALLON LOW-PROFILE OIL DRAIN W/ELECTRIC EVACUATION PUMP

This rugged steel oil drain is the workhorse of a heavy-duty repair shop. It comes with a self-contained electric pump evacuation system to make emptying a breeze.

## Features include:

- 25-gallon capacity reservoir
- 10" ground clearance
- All steel construction
- 110V electric pump for easy evacuation
- 10' quick disconnect evacuation hose
- 6" industrial casters for easy handling and transport
- Long-reach T-Handle makes drain easy to position under the vehicle
- T-Handle folds for compact storage
- Expanded metal shield reduces splash
- Internal baffles prevent splashing during transport

| SPECIFICATIONS:    | JDI-LP5              |
|--------------------|----------------------|
| GALLONS            | 25-GALLON            |
| MATERIAL           | STEEL                |
| SIZE               | 48"L x 25" W x 10" H |
| WHEEL SIZE - FRONT | 6" SWIVEL CASTER     |
| WHEEL SIZE - REAR  | 6" FIXED             |
| HANDLE LENGTH      | 35"                  |
| WEIGHT             | 97 LBS.              |
|                    |                      |